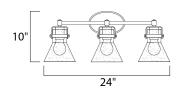

# **MEASUREMENTS**

DIMENSION : 24.25" W x 10" H x 7" Ext BACK PLATE : 7" W x 4.5" H x 2.25" HCO

HANGING WEIGHT : 5.5 lb