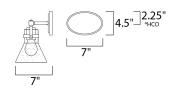

# **MEASUREMENTS**

DIMENSION : 24.25" W x 10" H x 7" Ext BACK PLATE : 7" W x 4.5" H x 2.25" HCO

HANGING WEIGHT : 5.5 lb