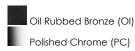

## PRODUCT DESCRIPTION

This nautical-inspired collection features Clear Seedy glass cones suspended by a yoke frame. The clear glass offers abundant lighting and compliments the styling of the fixture. Make it a more industrial look by adding filament E26 light bulbs.





\*height from center of outlet to the top of the fixture

# **MEASUREMENTS**

DIMENSION : 24.25" W x 10" H x 7" Ext BACK PLATE : 7" W x 4.5" H x 2.25" HCO

HANGING WEIGHT : 5.5 lb

### **LAMPING**

INPUT VOLTAGE : 120V

BULB : 3 x 60W Incandescent E26 Medium , 180W Total

BULB INCLUDED : (Included)

DIMMABLE : Yes LIGHTING\_DIRECTION : Down

#### **FINISHES OPTION**



## GLASS

Seedy CD

# MATERIAL

Steel, Glass

# **RATINGS**

cETLus

Damp Location





INSTALL UP/DOWN: Down OPERATING TEMPERATURE: -20°C (-4°F), 40°C (104°F)

Always consult a qualified electrician before installing any lighting product.



WESTERN DISTRIBUTION CENTER (HEADQUARTER)
253 NORTH VINELAND AVE I CITY OF INDUSTRY, CA 91746

## EASTERN DISTRIBUTION CENTER

101 GARDNER PARK | PEACHTREE CITY, GA 30269

P. 626.956.4200 | F. 626.956.4225 | maximlighting.com