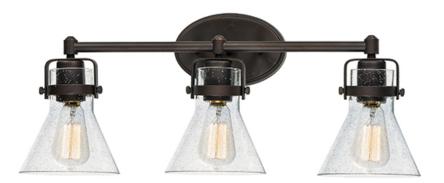

## PRODUCT DESCRIPTION

This nautical-inspired collection features Clear Seedy glass cones suspended by a yoke frame. The clear glass offers abundant lighting and compliments the styling of the fixture. Make it a more industrial look by adding filament E26 light bulbs.

## GLASS

Seedy CD

# MATERIAL

Steel, Glass